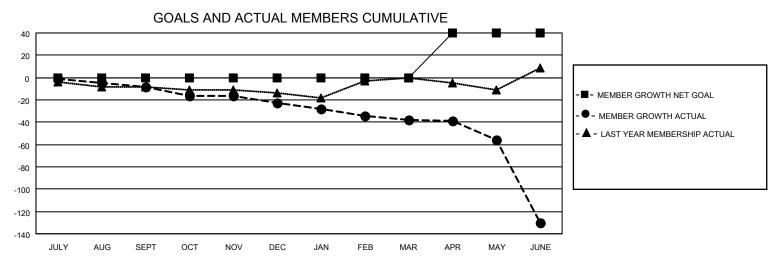

## District 110BN

| Clubs RESULTS FOR 2021-2022 |   |   |   | Members RESULTS FOR 2021-2022 |    |    |     |
|-----------------------------|---|---|---|-------------------------------|----|----|-----|
|                             |   |   |   |                               |    |    |     |
| JULY/AUG/SEPT               | 0 | 0 | 0 | JULY/AUG/SEPT                 | 0  | 9  | 14  |
| OCT/NOV/DEC                 | 0 | 0 | 0 | OCT/NOV/DEC                   | 0  | 10 | 24  |
| JAN/FEB/MAR                 | 0 | 0 | 0 | JAN/FEB/MAR                   | 0  | 13 | 24  |
| APR/MAY/JUNE                | 2 | 0 | 2 | APR/MAY/JUNE                  | 40 | 31 | 118 |