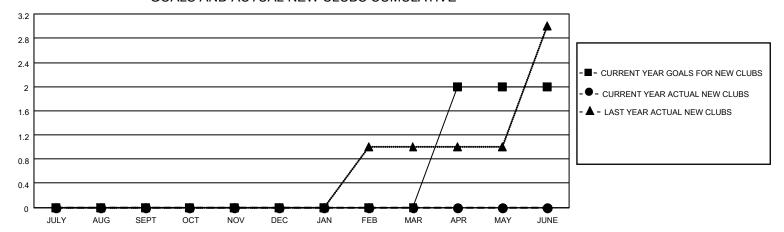

## District 110BN

| Clubs RESULTS FOR 2021-2022 |   |   |   | Members RESULTS FOR 2021-2022 |    |    |     |
|-----------------------------|---|---|---|-------------------------------|----|----|-----|
|                             |   |   |   |                               |    |    |     |
| JULY/AUG/SEPT               | 0 | 0 | 0 | JULY/AUG/SEPT                 | 0  | 9  | 14  |
| OCT/NOV/DEC                 | 0 | 0 | 0 | OCT/NOV/DEC                   | 0  | 10 | 24  |
| JAN/FEB/MAR                 | 0 | 0 | 0 | JAN/FEB/MAR                   | 0  | 13 | 24  |
| APR/MAY/JUNE                | 2 | 0 | 2 | APR/MAY/JUNE                  | 40 | 31 | 118 |

## GOALS AND ACTUAL NEW CLUBS CUMULATIVE

| DROPPED CLUBS: 2 |     | 30 CLUBS OF 74 ADDED 1 OR<br>MORE NEW MEMBERS | GENDER DISTRIBUTION               |                                |  |
|------------------|-----|-----------------------------------------------|-----------------------------------|--------------------------------|--|
|                  |     | WORL NEW WEINBERG                             | MALE                              | 1,396 (84.25%)<br>261 (15.75%) |  |
|                  |     |                                               | •                                 |                                |  |
| DROPPED MEMBERS  |     |                                               | NON BINARY                        | 0 (0.00%)                      |  |
|                  |     |                                               | PREFER NOT TO ANSWER              | 0 (0.00%)                      |  |
| DECEASED         | 10  |                                               |                                   |                                |  |
| CLUB CANCELLED   | 18  | CLICK HERE FOR CUMULATIVE                     | TOTAL FAMILY UNIT MEMBERS         | , 0                            |  |
| OTHER            | 152 | MEMBERSHIP DATA                               |                                   |                                |  |
| TOTAL 180        |     |                                               | FAMILY MEMBERS PAYING HALF DUES 0 |                                |  |
|                  |     |                                               |                                   |                                |  |